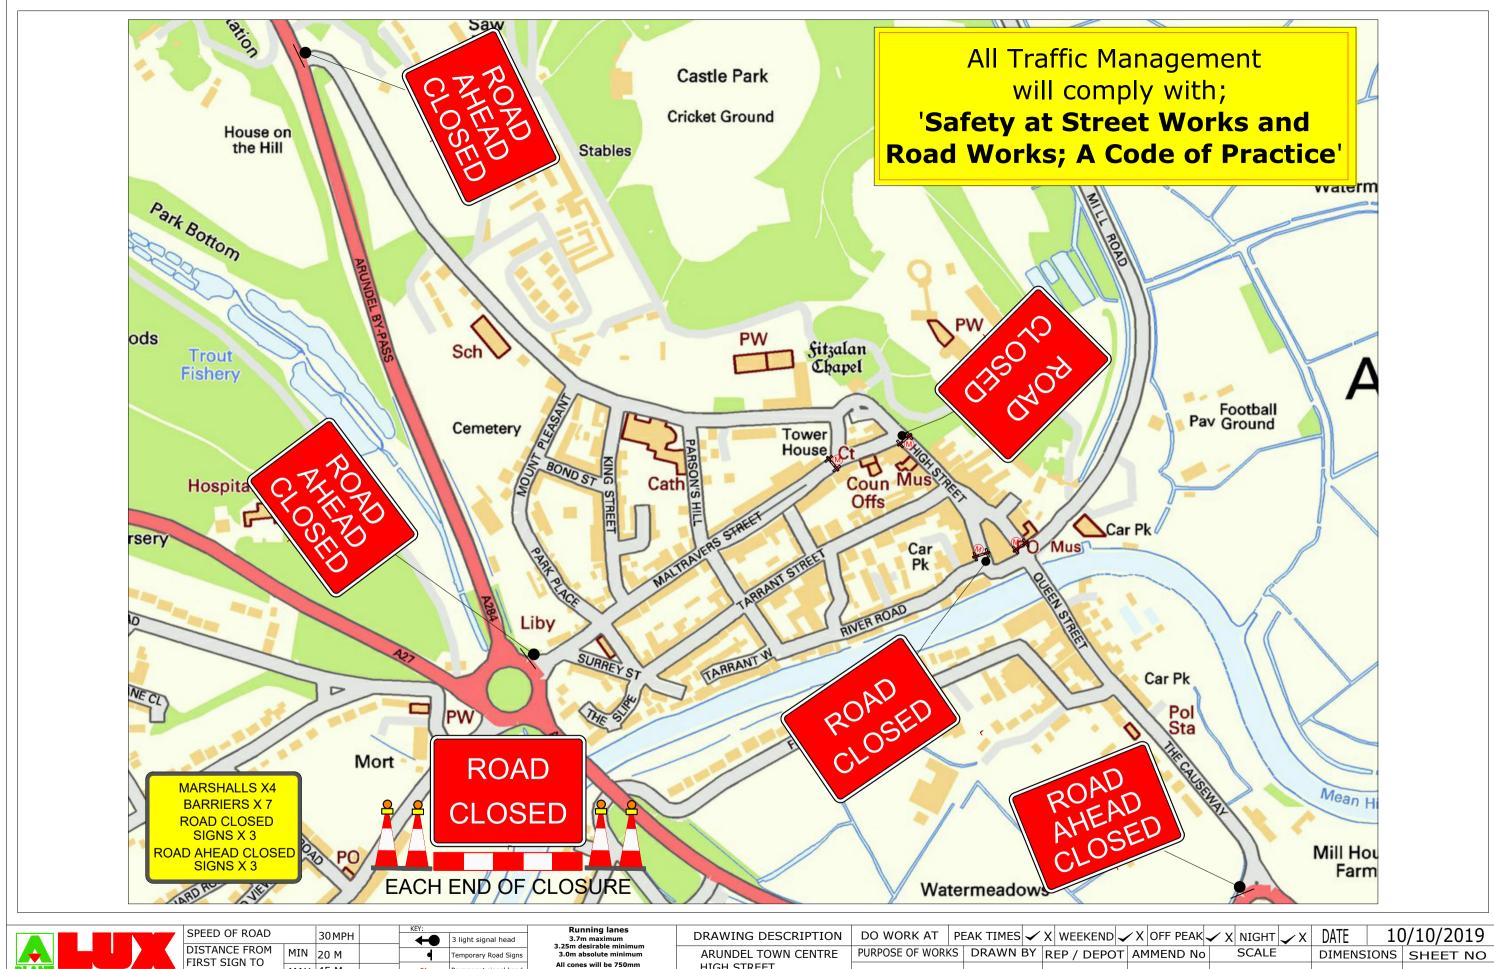

| DRAWING DESCRIPTION     | DO WORK AT                         | PEAK TIMES     | X WE  | EKEND - | / |
|-------------------------|------------------------------------|----------------|-------|---------|---|
| ARUNDEL TOWN CENTRE     | PURPOSE OF WORK                    | S DRAWN BY     | REP / | DEPOT   | A |
| HIGH STREET<br>BN18 9AB | Works                              | AP             | AF    | 2/104   | 1 |
|                         | PERMANENT LIG                      | GHTS AFFECT SI | TE?   | Χ       |   |
| CLIENT DETAILS          | PEDESTRIAN CROSSING AFFECTED? X    |                |       |         |   |
| RUNDEL REMEMBRANCE DAY  | BUS ROUTES / STOPS AFFECTED?   ✓ X |                |       |         |   |
|                         |                                    |                |       |         | _ |